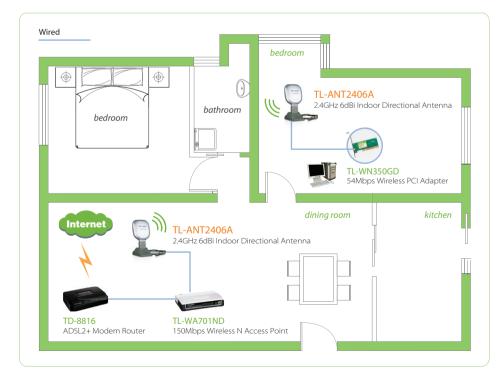

0°           |
|                           | Vertical: 90°              |
| Connector                 | RP-SMA Female              |
| Cable                     | 130cm RG-174 Coaxial Cable |
| Radiation                 | Directional                |
| Application               | Indoor                     |
| Mount Style               | Desktop / Wall Mount       |
| Dimensions (L x W x H mm) | 80 x 80 x 158 mm           |
| Operating Temperature     | -10°C~60°C (14°F~140°F)    |
| Storage Temperature       | -40°C~80°C (-40°F~176°F)   |
| Operating Humidity        | 10%~90% non-condensing     |
| Storage Humidity          | 5%~90% non-condensing      |
| Standards                 | RoHS, WEEE                 |
|                           |                            |

#### • Diagram:



#### **Related Products:**

- Wireless Router (with Detachable Antenna)
- Wireless Access Point (with Detachable Antenna)
- Wireless Adapter
- (with Detachable Antenna)

#### **Optional Accessories:**

- 3 Meters Antenna Extension Cable
- TL-ANT24EC3S
- 5 Meters Antenna Extension Cable TL-ANT24EC5S
  - -AINT24EC55

### www.tp-link.com