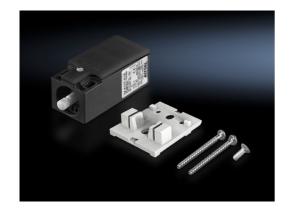

## Door-operated switchSZ 4127.010

Date: Mar 28, 2023

NCLOSURES POWER DISTRIBUTION CLIMATE CONTROL IT INFRASTRUCTURE SOFTWARE & SERVICES

## Door-operated switch — SZ 4127.010 created: 28.03.2023 on www.rittal.com/com-en

| Product description                              |                                                                                                                                            |
|--------------------------------------------------|--------------------------------------------------------------------------------------------------------------------------------------------|
| Design:                                          | Without connection cable                                                                                                                   |
| Protection category<br>IP to IEC 60 529:         | IP 40                                                                                                                                      |
| Product description                              |                                                                                                                                            |
| Rated operating voltage:                         | 400 V                                                                                                                                      |
| Installation options:                            | for LED system light for standard and courtesy light without integral door-operated switch for cooling units and air/water heat exchangers |
| For rated current (max.):                        | 240 V AC, 6 A                                                                                                                              |
| Rated insulation voltage:                        | 400 V AC                                                                                                                                   |
| Rated impulse withstand voltage, phase to phase: | 6000 V AC                                                                                                                                  |
| Packs of:                                        | 1 pc(s).                                                                                                                                   |
| Weight/pack:                                     | 0.08 kg                                                                                                                                    |
| Copper weight (kg per piece):                    | 0                                                                                                                                          |
| EAN:                                             | 4028177497740                                                                                                                              |
| Customs tariff                                   | 85365080                                                                                                                                   |